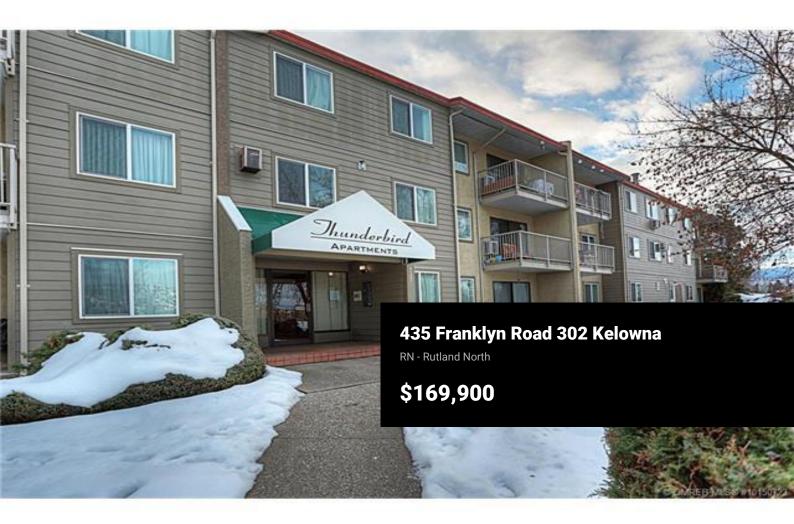

TEAM HAMER-JACKSON FROM RE/MAX KELOWNA PRESENTS the perfect investment or opportunity to own your own 1 BR/1 bath 603 sqft top floor floor condo overlooking the park. This unit was completely re-built in 2008 from a fire so the unit itself is in good condition. NO RENTAL RESTRICTIONS, NO AGE RESTRICTIONS, and has UNDERGROUND PARKING! Located in a central Rutland location, across from Ben Lee Park. Close to all amenities, shopping, transit and school. This unit has nice balcony and faces West looking towards park and currently has month to month tenant paying 930/month! The numbers work as an investment or a really nice affordable place to call home and get a foothold in the market. In suite storage and building has shared laundry.Not far from UBCO. Sorry no pets allowed. Call Team Hamer-Jackson today for more info or to take a look!