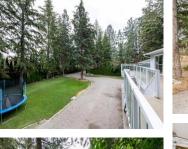

Amazing and PRIVATE park like, flat half acre property that is ready to be suited! The long private and gated driveway leads to this lovely tranquil setting surrounded by trees and hedges. HUGE 28' x 30' ATTACHED GARAGE/WORKSHOP with 9' door(hoist, gas heater, 220 W for welding and compressor, work bench, shelving, high ceilings) and a secondary garage door. Also a massive 39x9 carport that could become yet another shop. Great newer home fully finished up with stainless appliances, 3 bedrooms and a absolutely massive covered/uncovered deck. The partially unfinished basement (616 sq ft) is perfect for a suite or regular family accommodation with plenty of additional covered and uncovered parking! House includes updated roof, hot water tank, some new windows, newer deck/railings on the huge entertainment size deck and so much more! Bring the RV and trailers as there's just so much parking. So much you can do with this versatile property.