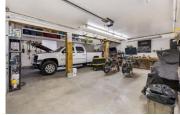

Amazing and PRIVATE park like, flat half acre property that is ready to be suited! The long private and gated driveway leads to this lovely tranquil setting surrounded by trees and hedges. HUGE 28' x 30' ATTACHED GARAGE/WORKSHOP with 9' door(hoist, gas heater, 220 W for welding and compressor, work bench, shelving, high ceilings) and a secondary garage door. Also a massive 39x9 carport that could become yet another shop. Great newer home fully finished up with stainless appliances, 3 bedrooms and a absolutely massive covered/uncovered deck. The partially unfinished basement (616 sq ft) is perfect for a suite or regular family accommodation with plenty of additional covered and uncovered parking! House includes updated roof, hot water tank, some new windows, newer deck/railings on the huge entertainment size deck and so much more! Bring the RV and trailers as there's just so much parking. So much you can do with this versatile property.