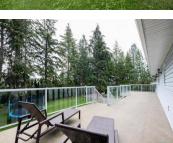

Amazing and PRIVATE park like, flat half acre property that is ready to be suited! The long private and gated driveway leads to this lovely tranquil setting surrounded by trees and hedges. HUGE 28' x 30' ATTACHED GARAGE/WORKSHOP with 9' door(hoist, gas heater, 220 W for welding and compressor, work bench, shelving, high ceilings) and a secondary garage door. Also a massive 39x9 carport that could become yet another shop. Great newer home fully finished up with stainless appliances, 3 bedrooms and a absolutely massive covered/uncovered deck. The partially unfinished basement (616 sq ft) is perfect for a suite or regular family accommodation with plenty of additional covered and uncovered parking! House includes updated roof, hot water tank, some new windows, newer deck/railings on the huge entertainment size deck and so much more! Bring the RV and trailers as there's just so much parking. So much you can do with this versatile property.