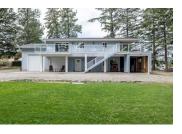

Amazing and PRIVATE park like, flat half acre property that is ready to be suited! The long private and gated driveway leads to this lovely tranquil setting surrounded by trees and hedges. HUGE 28' x 30' ATTACHED GARAGE/WORKSHOP with 9' door(hoist, gas heater, 220 W for welding and compressor, work bench, shelving, high ceilings) and a secondary garage door. Also a massive 39x9 carport that could become yet another shop. Great newer home fully finished up with stainless appliances, 3 bedrooms and a absolutely massive covered/uncovered deck. The partially unfinished basement (616 sq ft) is perfect for a suite or regular family accommodation with plenty of additional covered and uncovered parking! House includes updated roof, hot water tank, some new windows, newer deck/railings on the huge entertainment size deck and so much more! Bring the RV and trailers as there's just so much parking. So much you can do with this versatile property.