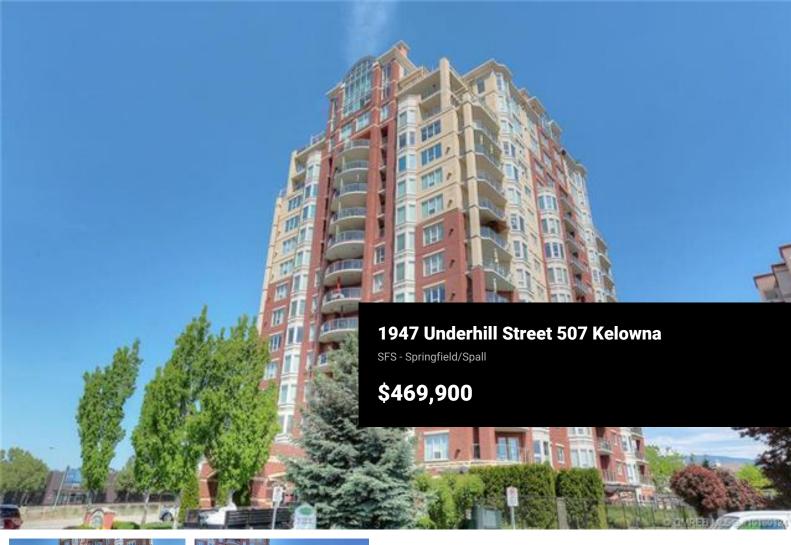

TEAM HAMER-JACKSON FROM RE/MAX KELOWNA invites you to PARK PLACE! This is of Kelowna's most sought after, concrete and steel, buildings with a refreshing outdoor pool. This executive one owner, 2 bedroom plus den, 2 bathroom unit has open concept living space that lets you enjoy the North West facing view from anywhere inside. This 5th floor home is in beautiful condition. The bright master features a 4 piece ensuite with his and hers vanities plus MAAX jet spray seated shower, under cabinet lighting and a walkin closet. Enjoy dinner, drinks on the view patio right off the kitchen complete with gas bib for BBQ. Park Place has some of the best amenities in town including a large inground pool, tennis courts, games room, fitness room, library, theatre, guest suite, and workshop. All this seconds from Orchard Park Mall, Kelowna's Farmers Market, Mission Creek Park, restaurants and Super Store. Secure underground parking, including spaces for guests. Rentals at max. Pet restrictions: 1 cat or 1 dog max 15" at shoulder. Cant beat this price and view to get you into a concrete tower with all that this one offers! Call us today and we can get you in quick!