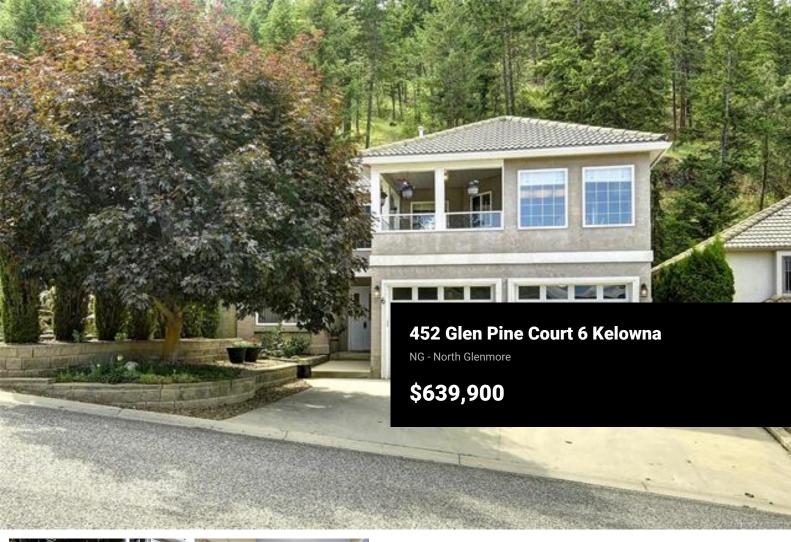

TEAM HAMER-JACKSON FROM RE/MAX Kelowna welcomes you to this excellent family home complete with an in-law or nanny suite. Over 3300 sqft, gorgeous 4 bedroom and den, 3 full bathroom home with over 1900 sqft on the main floor! Very spacious open plan with updated kitchen, quartz countertops and new Stainless Steel appliance package. Nice eating nook with bright windows and great view facing east to mountains and valley. Covered balcony off kitchen to enjoy the view. Family room off kitchen with gas fireplace plus large dining & living rooms with engineered hardwood floors. Large master with 4 piece ensuite. 2 more large bedrooms and 2nd full bathroom. Access to a very private new composite deck in the rear of the home backing onto hillside green space where you can enjoy the sounds of nature and the view through the trees. Main floor laundry with sink. Lower level has a den and storage room then you walk into the in-law suite with full kitchen, large living room, and 4th bedroom. (no laundry or separate entrance) Functions very well for a family if you have no use for the kitchen and just need the space. Kitchen off to the side. High value extras include solid concrete tile roof, Central air, BI Vac and newer furnace. Very low strata fees at \$161/month which includes water. No pet restrictions. Prime Glenmore, Walk just steps to Watson Elementary and all amenities clo...