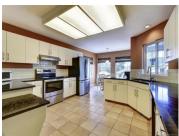

TEAM HAMER-JACKSON FROM RE/MAX Kelowna welcomes you to this excellent family home complete with an in-law or nanny suite. Over 3300 sqft, gorgeous 4 bedroom and den, 3 full bathroom home with over 1900 sqft on the main floor! Very spacious open plan with updated kitchen, quartz countertops and new Stainless Steel appliance package. Nice eating nook with bright windows and great view facing east to mountains and valley. Covered balcony off kitchen to enjoy the view. Family room off kitchen with gas fireplace plus large dining & living rooms with engineered hardwood floors. Large master with 4 piece ensuite. 2 more large bedrooms and 2nd full bathroom. Access to a very private new composite deck in the rear of the home backing onto hillside green space where you can enjoy the sounds of nature and the view through the trees. Main floor laundry with sink. Lower level has a den and storage room then you walk into the in-law suite with full kitchen, large living room, and 4th bedroom. (no laundry or separate entrance) Functions very well for a family if you have no use for the kitchen and just need the space. Kitchen off to the side. High value extras include solid concrete tile roof, Central air, BI Vac and newer furnace. Very low strata fees at \$161/month which includes water. No pet restrictions. Prime Glenmore, Walk just steps to Watson Elementary and all amenities clo...