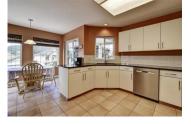

TEAM HAMER-JACKSON FROM RE/MAX Kelowna welcomes you to this excellent family home complete with an in-law or nanny suite. Over 3300 sqft, gorgeous 4 bedroom and den, 3 full bathroom home with over 1900 sqft on the main floor! Very spacious open plan with updated kitchen, quartz countertops and new Stainless Steel appliance package. Nice eating nook with bright windows and great view facing east to mountains and valley. Covered balcony off kitchen to enjoy the view. Family room off kitchen with gas fireplace plus large dining & living rooms with engineered hardwood floors. Large master with 4 piece ensuite. 2 more large bedrooms and 2nd full bathroom. Access to a very private new composite deck in the rear of the home backing onto hillside green space where you can enjoy the sounds of nature and the view through the trees. Main floor laundry with sink. Lower level has a den and storage room then you walk into the in-law suite with full kitchen, large living room, and 4th bedroom. (no laundry or separate entrance) Functions very well for a family if you have no use for the kitchen and just need the space. Kitchen off to the side. High value extras include solid concrete tile roof, Central air, BI Vac and newer furnace. Very low strata fees at \$161/month which includes water. No pet restrictions. Prime Glenmore, Walk just steps to Watson Elementary and all amenities clo...