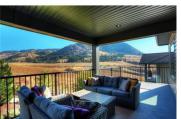

- ----

TEAM HAMER-JACKSON PROUDLY PRESENTS this freestanding, 1 year old luxury walk out rancher by Emerald Construction. This home features 1 bedroom inlaw-suite completely private & has amazing unobstructed valley & mountain views from almost every room!The main floor features 3 beds & 2 full baths. The gourmet kitchen with pantry features quartz countertops & island with soft close cabinetry, gas stove, classy tile back splash+vaulted ceilings with pot lighting! The great room plan with dining/living areas, has large view windows and walks out to a covered/uncovered balcony with panoramic vistas & stairs to the back yard!The main floor has gleaming laminate floors, a gas fireplace with tile surround, B/I speakers & pot lighting. The master suite with deluxe 2 sink vanity ensuite bathroom has a door less walk in tile shower, + walk in closet with wire shelving! The fully suited basement walks out to a large yard/entertaining area and features bright 9ft ceilings, large rec room/full island kitchen with complete appliance pkg + laundry hook up's, huge mechanical/storage room with a wall of storage built in's plus large covered patio with magnificent views as well. Other features include sound insulated basement, BI vac, under recessed cabinet lighting, pantry motion light, pot lights, exterior pot lights/speakers and feature lighting over the gas fireplace....