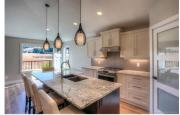

- ----

TEAM HAMER-JACKSON PROUDLY PRESENTS this freestanding, 1 year old luxury walk out rancher by Emerald Construction. This home features 1 bedroom inlaw-suite completely private & has amazing unobstructed valley & mountain views from almost every room!The main floor features 3 beds & 2 full baths. The gourmet kitchen with pantry features quartz countertops & island with soft close cabinetry, gas stove, classy tile back splash+vaulted ceilings with pot lighting! The great room plan with dining/living areas, has large view windows and walks out to a covered/uncovered balcony with panoramic vistas & stairs to the back yard!The main floor has gleaming laminate floors, a gas fireplace with tile surround, B/I speakers & pot lighting. The master suite with deluxe 2 sink vanity ensuite bathroom has a door less walk in tile shower, + walk in closet with wire shelving! The fully suited basement walks out to a large yard/entertaining area and features bright 9ft ceilings, large rec room/full island kitchen with complete appliance pkg + laundry hook up's, huge mechanical/storage room with a wall of storage built in's plus large covered patio with magnificent views as well. Other features include sound insulated basement, BI vac, under recessed cabinet lighting, pantry motion light, pot lights, exterior pot lights/speakers and feature lighting over the gas fireplace....