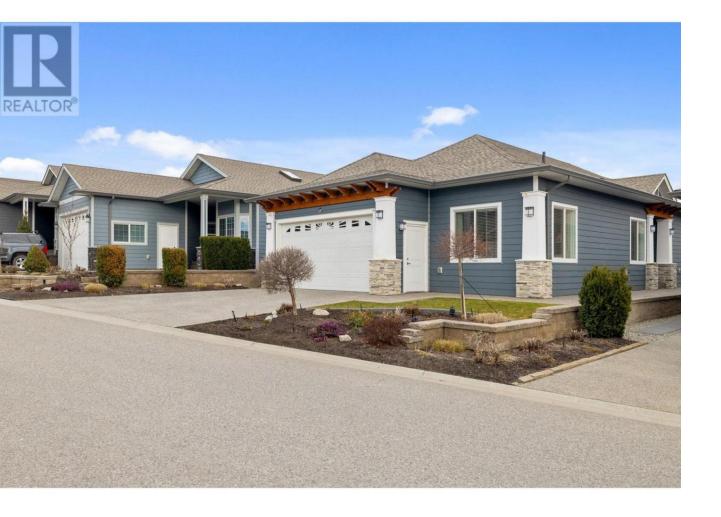

## 3387 Kingfisher Road Westbank British Columbia

Sage Creek a gated, 45+ community perfectly suited for retirement or downsizing. No Property Transfer Tax! Half price lease payments for 2024! Prestigious yet affordable, this Retire West community enjoys on-site management without the hassle of a strata council. Travel plans? Just lock up and take off. The Eagle Plan offers the largest floorplan in the community. An amazing layout includes two bedrooms and a spacious den, two bathrooms, as well as an open concept living space with plenty of room to entertain guests. Some of the highlights include: nine foot ceilings with crown moulding throughout; upgraded Jenn-Air appliances, a five burner gas cooktop with electric oven; generous sized fridge with ice and water; quartz kitchen countertops and island with bar stool seating; upgraded laminate flooring; upgraded laundry room with cabinets and sink; LED pot lights; a four-piece ensuite and a walk-in closet. And more. Outside you'll enjoy a masterfully landscaped yard with underground irrigation, perimeter fencing and artificial turf. An extended 25'X18' concrete patio is protected by a power awning providing both shade and enhanced privacy. Sage Creek is an intimate community with an elegant, fully equipped clubhouse with fitness facility, games room, kitchen and outdoor party pace. Two Eagles Golf Course is right across the street. This is an impressive home. Future lease payments are limited by the Consumer Price Index. (id:6769)