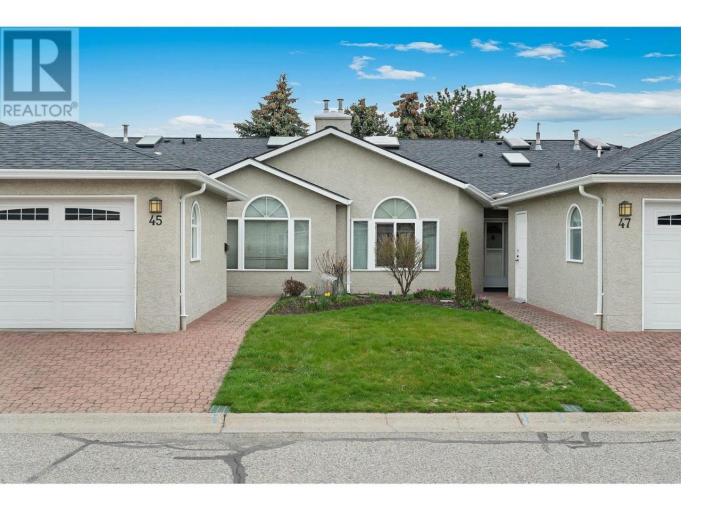

## 1020 Lanfranco Road 45 Kelowna British Columbia

\$664,400

The Meadows! Unbeatable location, walking distance to mission shops, medical clinics, beaches, parks, transit , 1 block to cycle pathway(corridor) to downtown, near KGH . 55+ quiet well-maintained desirable community! This open plan level entry rancher (w/enclosed porch) is retirement p-e-r-f-e-c-t! Vaulted ceiling over Arch window in living area w/gas fireplace, dining area w/ skylight, bright nook w/partial vaulted ceiling in Kitchen overlooking a ""park-like setting"" w/private patio . 2 bedroom, 2 full bath, (spacious primary w/double closets), attached double garage w/plenty of parking & storage + clubhouse for social gatherings + activities, outdoor pool for sunny summer days, RV parking, visitor parking, (high efficiently furnace +hot water tank 2023, newer roof .poly B replaced, and newer front windows).(no dogs, 1 cat allowed) (id:6769)