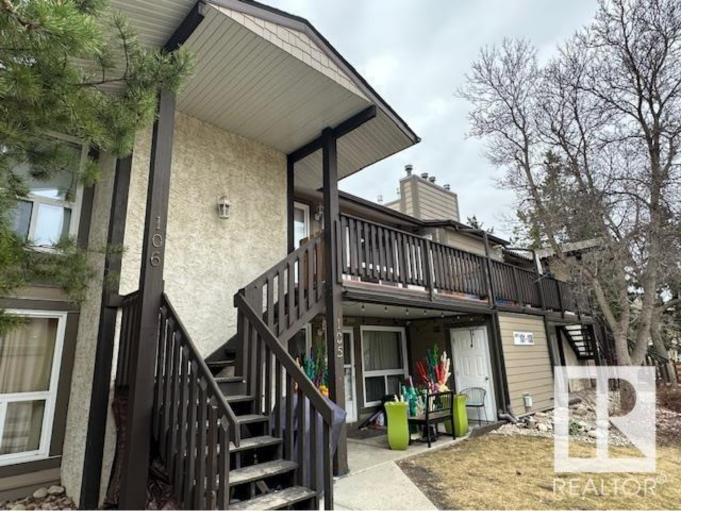

## \$190,000

Top Floor unit in Wynford Hill in the desirable Woodlands area. Front deck with separate storage closet, separate mechnical room. Inside features a spacious living room with fireplace and open dining area. The kitchen as a pantry. There is a Laundry area and 3 bedrooms. 4 piece bathroom. Parking stall out front. Complex has mature trees, visitor parking. Walking distance to schools, parks and a short drive to shopping and all amenities. (id:6769)