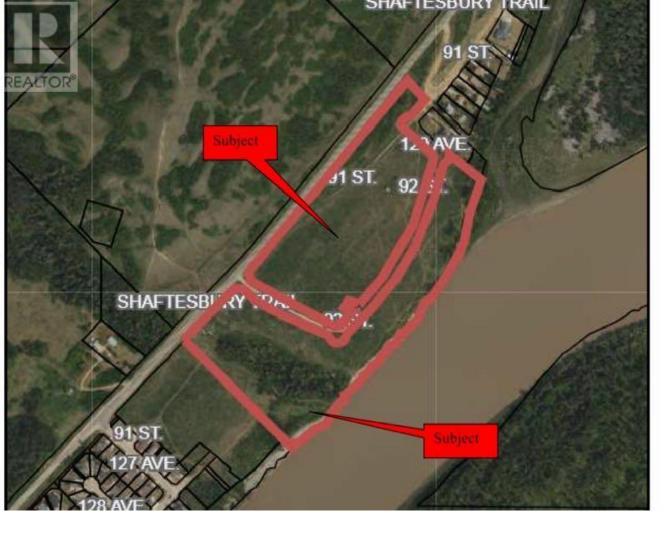

## 0 40 Peace River Alberta

\$415,000

Just reduced by 50% This piece of land at the southend of the Rosedale subdivision is read for Development. There is already a marked street The Time is Now 33 +/- acres located along the Shaftsbury Trail. Build your dream home along the Mighty Peace River or be the developer of a new subdivision within the Town of Peace River. This choice is yours and the time is NOW THE PRICE HAS NEVER BEEN LOWER Call Today! (id:6769)