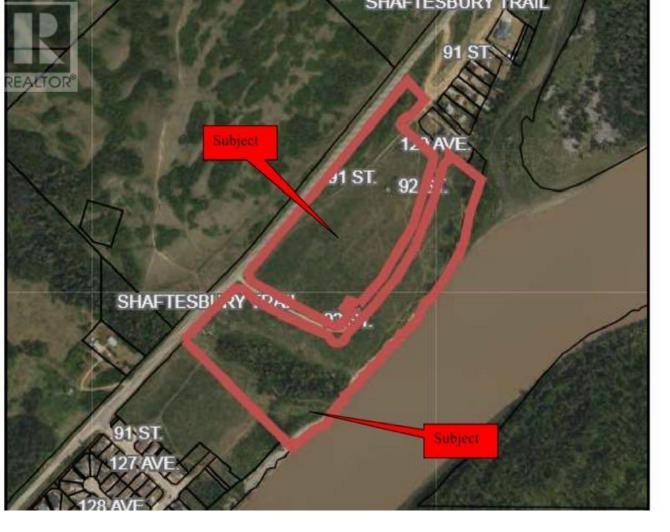

## 0 40 Peace River Alberta

\$415,000

Just reduced by 50% This piece of land at the southend of the Rosedale subdivision is read for Development. There is already a marked street The Time is Now 33 +/- acres located along the Shaftsbury Trail. Build your dream home along the Mighty Peace River or be the developer of a new subdivision within the Town of Peace River. This choice is yours and the time is NOW THE PRICE HAS NEVER BEEN LOWER Call Today! (id:6769)