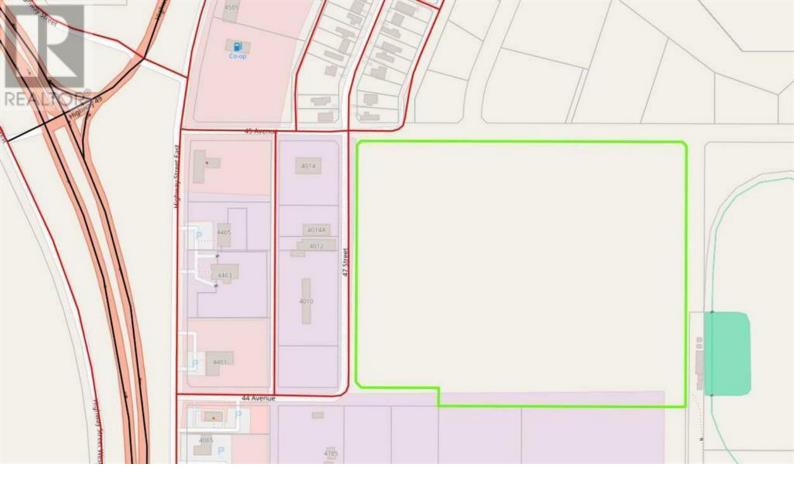

## 0 47th Street Valleyview Alberta \$40,000

Over 26 acres Zoned Service Commercial. Located on the East side of 47th Street between 44th and 45th Avenue. Willing to subdivide. PRICE IS PER ACRE and depends on Frontage and depth of parcel. Will look at all proposals. (id:6769)