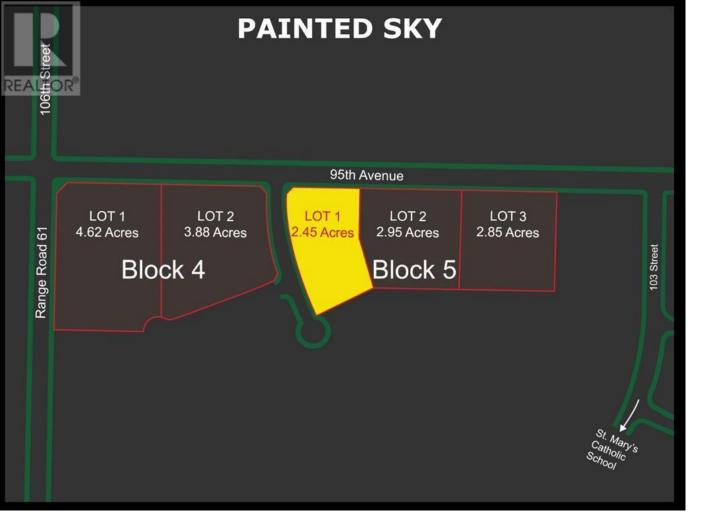

## 0 95 Avenue Sexsmith Alberta

\$232.750

Anchor your business into the community of Sexsmith. Are you ready to make a can't-miss-it debut in the Town of Sexsmith - or to showcase the success your hard work and reputation has brought you already by building to stay? Grading is completed and water (since 2005) and sewer (since 2018) is already there. Phase 3 power is across the road on 95 Ave. Many people who call Sexsmith home (and more people besides) travel this main artery through Sexsmith each day - so there isn't a better place to Anchor in. In addition to a main road exposure, these commercially planned lots front the recent "Painted Sky" subdivision where attractive Phase 1 houses and a K-8 school are traveled to each day and foreshadow where the newest Sexsmith residents will buy-into the small-town charm Sexsmith offers. The proposed plan for Painted Sky also in pictures. It IS the place to be. Act soon and choose from your choice of commercial lots available. This is one of them. (id:6769)