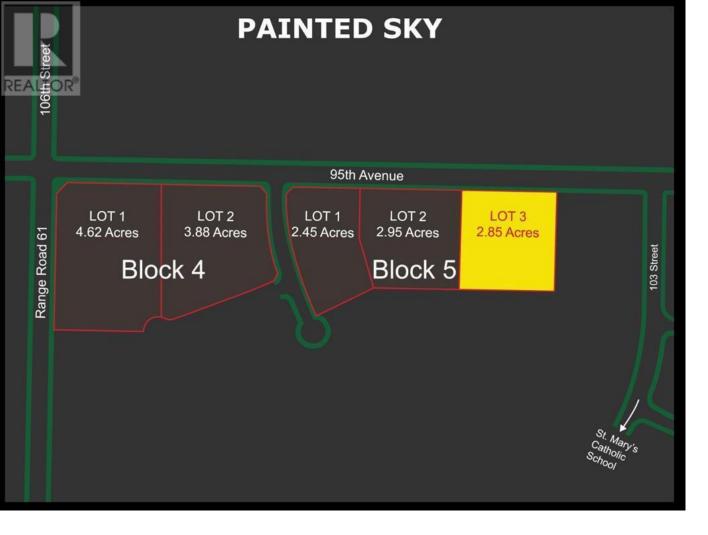

## 0 95 Avenue Sexsmith Alberta

\$270.750

Anchor your business into the community of Sexsmith. Are you ready to make a can't-miss-it debut in the Town of Sexsmith - or to showcase the success your hard work and reputation has brought you already by building to stay? Grading is competed and water (since 2005) and sewer (since 2018) is already there. Phase 3 power is across the road on 95 Ave. Many people who call Sexsmith home (and more people besides) travel this main artery through Sexsmith each day - so there isn't a better place to Anchor in. In addition to a main road exposure, these commercially planned lots front the recent "Painted Sky" subdivision where attractive Phase 1 houses and a K-8 school are traveled to each day and foreshadow where the newest Sexsmith residents will buy-into the small-town charm Sexsmith offers. The proposed plan for Painted Sky also in pictures. It IS the place to be. Act soon and choose from your choice of commercial lots available. This is one of them. (id:6769)