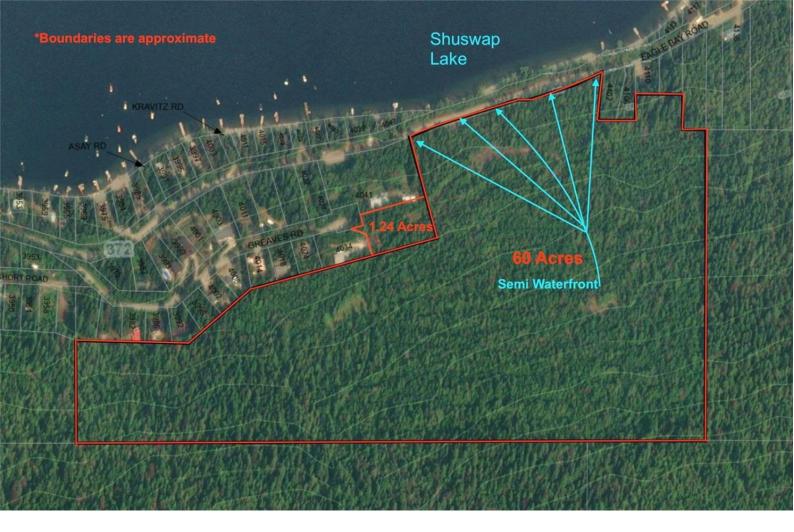

## 0 Eagle Bay and Greaves Road Eagle Bay British Columbia

\$749,900

SEMI WATERFRONT / LAKEVIEW / RECREATIONAL GETAWAY with Two Titles.. (60 acres and 1.24 acres) Build your dream home or explore all the possibilities as there are not many larger parcels like this out there that offer these views along with the future potential. The 60 acre semi waterfront parcel is zoned Large Holdings - minimum 20 acres,(3 possible lots?) it also has FR1, Foreshore Residential zoning and is directly across from the lake in Eagle Bay. The 1.24 acre parcel is located on Greaves Road, and has a flat access onto the larger parcel. Take this opportunity to own your own piece of paradise and private retreat with over 700 ft of semi lakeshore, it would make an ideal family purchase. All Information Deemed Reliable but cannot be guaranteed and buyer should verify any information of importance. (id:6769)