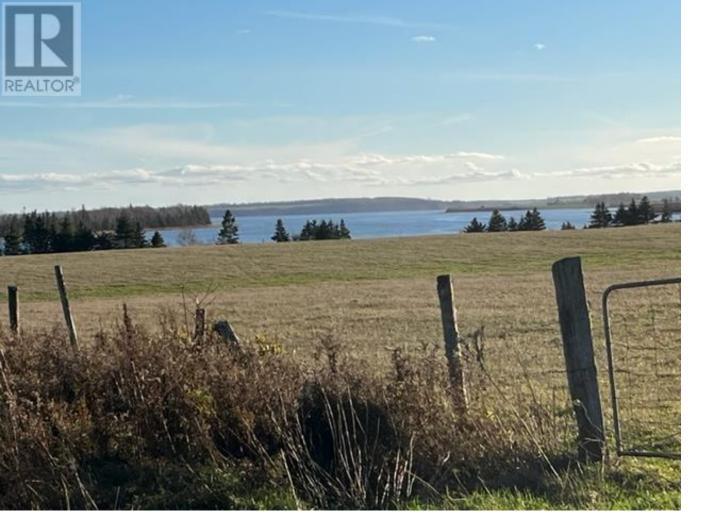

## Road Vernon Bridge Prince Edward Island \$1,250,000

Stunning 73 acre parcel of prime 'Charlottetown' soil located 15 minutes from the Hillsborough Bridge. Perfect for Farm or Development. Over 1 Kilometer of waterfront. Nicely sloping to the water. Includes 15,000 sq. ft storage barn. (id:6769)