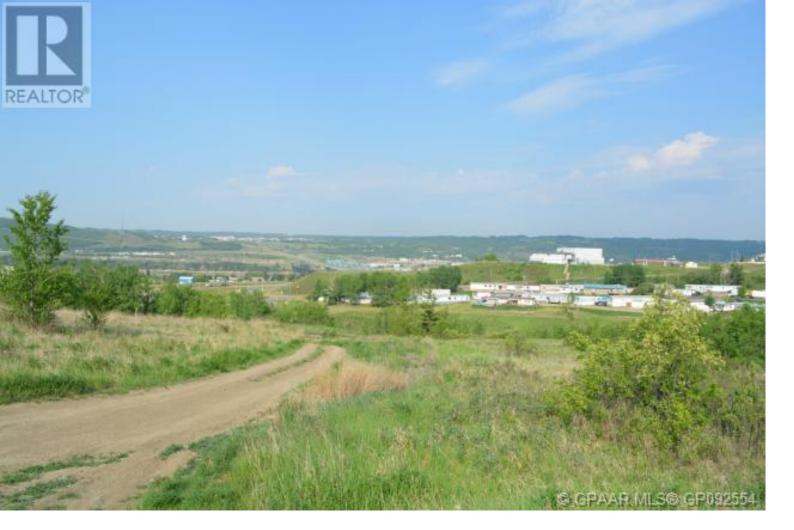

## 0 Plan 3482PX containing 6.73acres m/l Peace River Alberta \$50,000

Looking for a great recreation property in town limits to ride you dirt bike or quad on you own land - just under 7 acres makes this a great spot for overnight camping or a day trip biking and relaxing. Walk the hills and admire the view from your own personal outdoors spot today - lots of options for private use (id:6769)