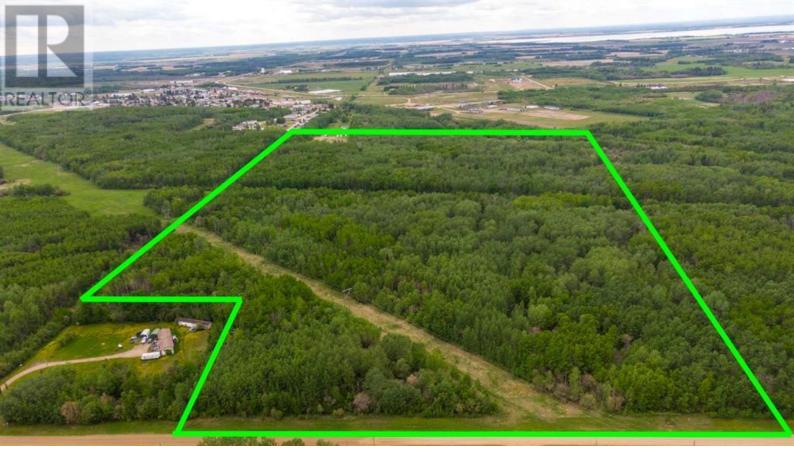

## O Range Road 192 Rural Athabasca County Alberta

\$169,900

Discover the perfect blend of nature's beauty and modern convenience with this 76-acre parcel of land bordering the charming Village of Boyle. Nestled close to Skeleton and Hope Lakes, this mostly treed property offers a tranquil retreat while providing easy access to outdoor recreation. Imagine building your dream home surrounded by lush forests, or perhaps setting up an RV for those spontaneous getaways. For those seeking space away from the city, a cozy recreational cabin could be the perfect escape. This versatile land offers endless possibilities, whether you're looking to create a permanent residence or a weekend sanctuary. With Fort McMurray only 2.5 hours to the north and Edmonton a mere 2 hours south, you can have the best of both worlds - a peaceful haven away from the hustle and bustle, yet close enough to major urban centers. Embrace the opportunity to own a piece of paradise in this great location. (id:6769)