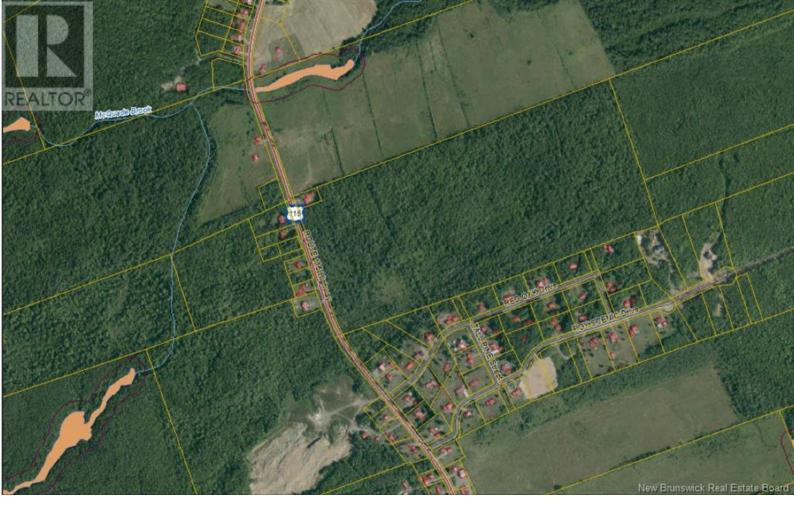

## Irishtown New Brunswick

\$2,100,000

Development opportunity to extend off of already exitisting Red Oak Drive and Roy Scenic Drive the desirable community of Irishtown. Located just minutes outside of Moncton you can have the best of both worlds with country living within city limits. 1260 feet of road frontage along route 115 which runs southerly back in to Elmwood drive Moncton offering Costco, up and coming new stores, Grocery/liquor stores, restaurants, access to the trans Canada, Irishtown Nature Park, Moncton Highschool and so much more. A great place to plant your roots. 41.91 Hecatres, 100 acres of treed land waiting for you vision. There is a culvert closer to the Moncton side of the road frontage. Lines are very straight and easy to determine the outline of the parcel of land. Call today to inquire further. Drone pictures to follow up before May 1st, thanks (id:6769)