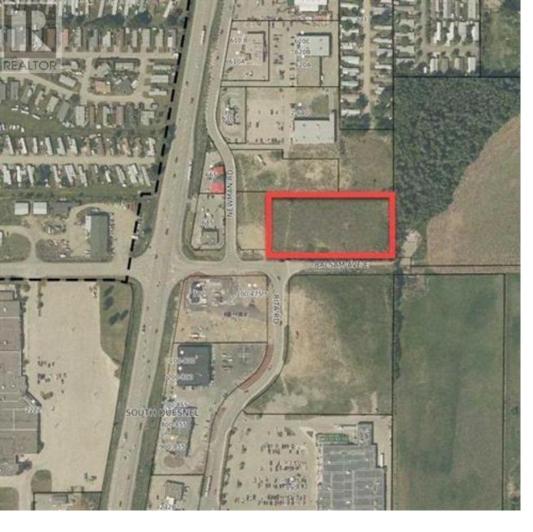

## 000 BALSAM Avenue Quesnel British Columbia

\$8/5,000

PRIME Commercial lot in an extremely desirable location. This area is currently developing at a quick rate as Quesnel continues to grow. Situated near the following businesses: Walmart, Canadian Tire, Staples, Tim Hortons, Starbucks, Extra Foods, A&W, and literally beside the future home of Wendy's. C-4 Zoning gives several business options such as eating and drinking establishments, automotive shops, gas bars, financial institutions, liquor store, mini storage, hotels and so MUCH more! Great highway exposure here so visibility is another PREMIUM benefit of this 2.8 acre lot. Quesnel continues to expand, so don't wait! \* PREC - Personal Real Estate Corporation (id:6769)