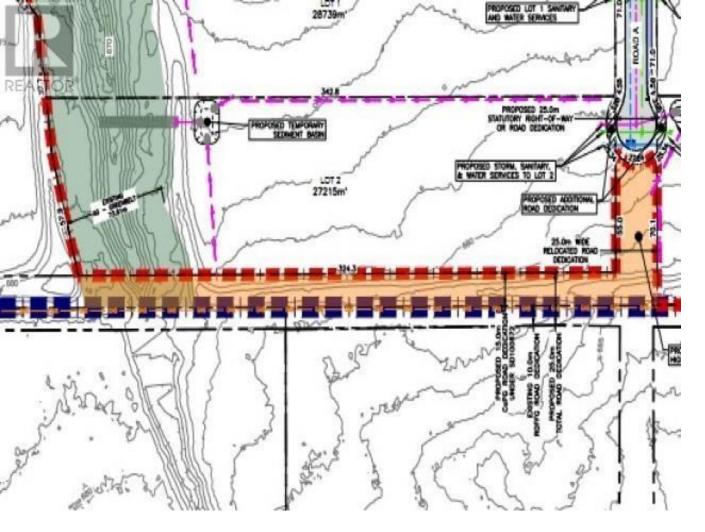

## 000 BOUNDARY Road Prince George British Columbia

\$1,749,900

This large industrial lot fronts Boundary Rd with over 290 meters of highway frontage. This lot has a net usable area of 5.88 acres. Located on flat cleared land ideally located for a trucking company or heavy equipment operator. Land is priced below the average land value to incentivize development in the area. Developer will consider build to lease options as well. (id:6769)