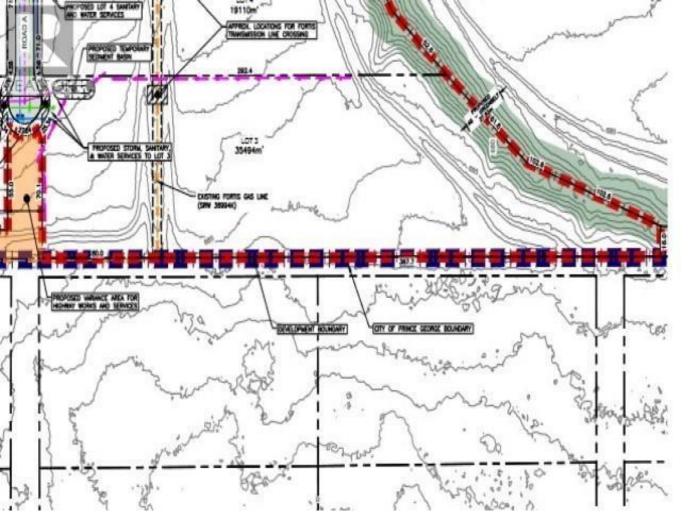

## 000 BOUNDARY Road Prince George British Columbia

\$1,299,900

This large industrial lot fronts Boundary Rd with over 290 meters of highway frontage. This lot has a net usable area of 4.48 acres. Located on flat cleared land ideally located for a trucking company or heavy equipment operator. Land is priced below the average land value to incentivize development in the area. Developer will consider build to lease options as well. This lot has a Fortis ROW crossing the property. (id:6769)