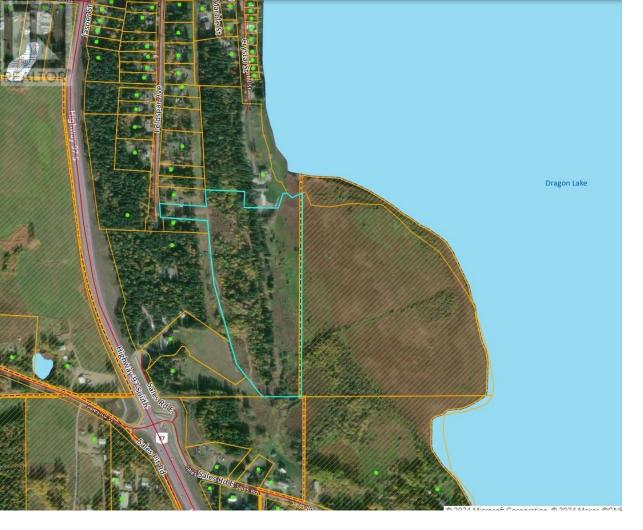

## 000 FELDSPAR Avenue Quesnel British Columbia

\$549,900

What an amazing opportunity to purchase one of the last developmental properties on Dragon Lake! Featuring just over 25 acres of prime land! Currently zoned R2 (residential) and not in the ALR. This unique parcel offers SPECTACULAR panoramic views of Dragon Lake and also includes a portion of desirable Dragon Lake waterfront! This acreage is nestled amongst one of Quesnel's most desirable areas and is close to shopping, restaurants, schools, and more. This could be used for an extremely private single family dwelling home, or an INVESTMENT to subdivide in an area where additional homes and lots are high in demand! Info package available - don't wait on your opportunity to own this gem! Also, on Residential see MLS# R2851834. \* PREC - Personal Real Estate Corporation (id:6769)