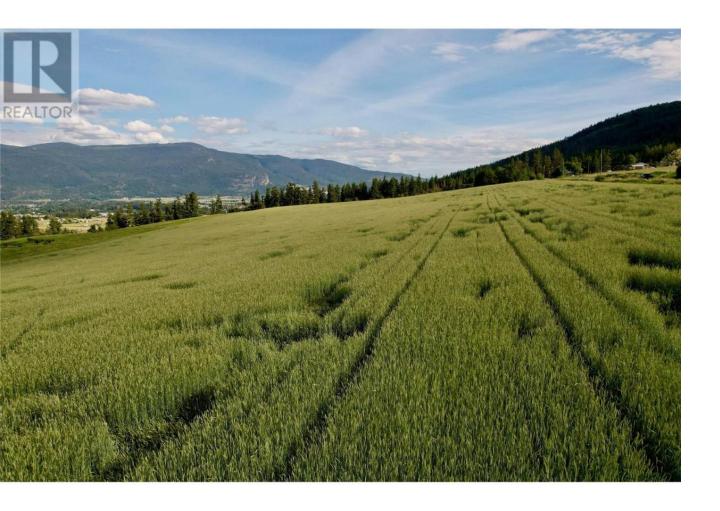

## 000 Hallam Road Armstrong British Columbia

\$1,100,000

Discover the perfect blend of privacy, productivity, and stunning views with this 20-acre parcel just minutes from Armstrong. Nestled in a peaceful and quiet location, this property offers sweeping views of the valley and surrounding mountains. Enjoy nearby amenities including the popular Farmstrong Cider Company and scenic riding trails on Rose Swanson Mountain. With both a drilled well and a municipal water hook-up available through the Water District, this versatile property gives you the freedom to build your dream home and make full use of the remaining highly productive land for farming or recreation. Pieces of this size with productive land and views don't come on the market often this close to town. (id:6769)