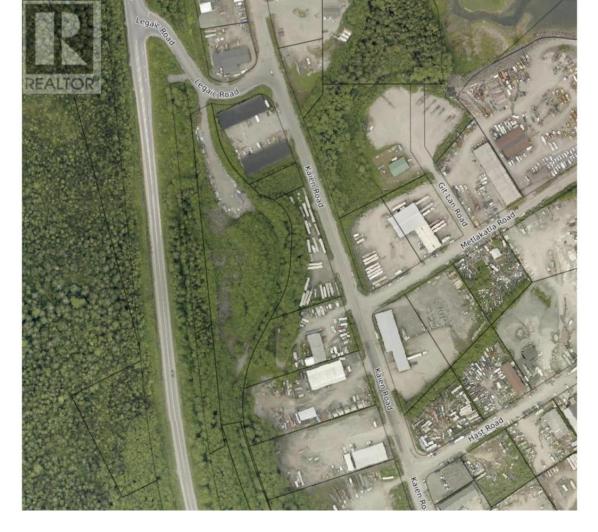

## 000 KAIEN Road Prince Rupert British Columbia

\$1,100,000

Ideally located at the entrance to Prince Ruperts Industrial Park, just minutes from Ridley Island Terminal, with exceptional access to Highway 16 this rock quarry is situated to service Prince, Rupert, Port Edward and the Waterfront. Exceptional working rock beats down easily to make quality aggregate. Don't hesitate to enquire! \* PREC - Personal Real Estate Corporation (id:6769)