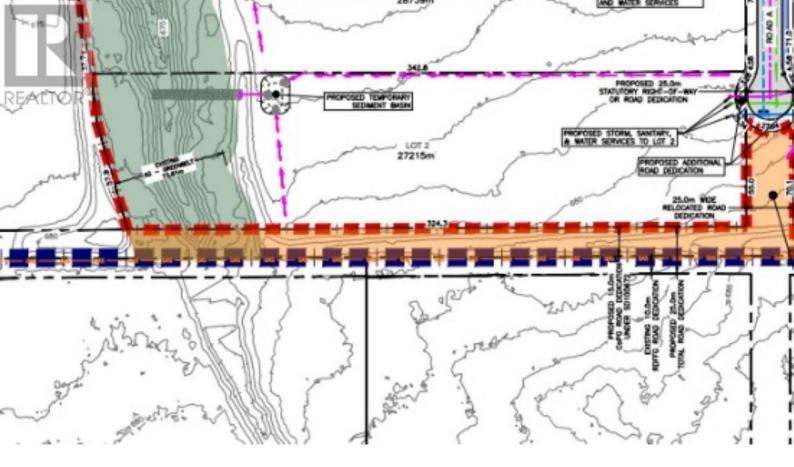

## 000 LEGACY Drive Prince George British Columbia

\$1,329,000

This large industrial lot fronts Boundary Rd with over 290 meters of highway frontage. This lot has a net usable area of 5.11 acres. Located on flat cleared land ideally located for a trucking company or heavy equipment operator. Land is priced below the average land value to incentivize development in the area. Developer will consider build to lease options as well. This lot has a Fortis ROW crossing the property. (id:6769)