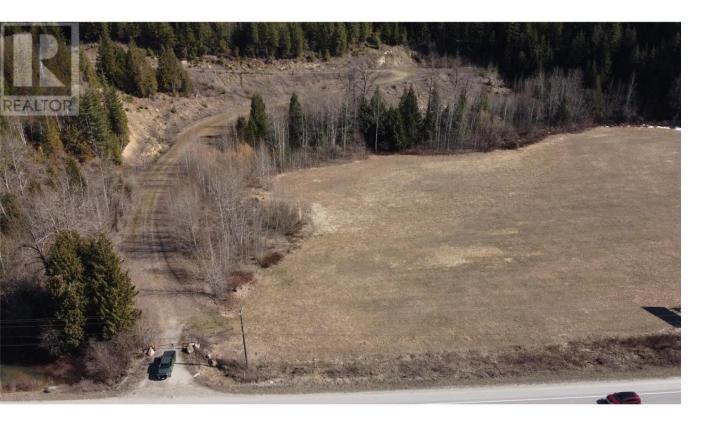

## 000 Trans Canada Highway Sicamous British Columbia

\$729,000

123 Acres on the Trans Canada Highway only 5 kilometers East of Sicamous. Zoned Rural & Resource (RSC), this allows for two homes, garden centre, campsite, B&B etc.. Approximately 27% of the property is in the Agricultural Land Reserve. The Farm land is used for growing hay and is leased yearly. Currently 4 Highway Billboard signs are installed for generating \$6,300 revenue. Seller has brought in fill for a driveway to the backside of the property which then backs onto Crown Land and offers access to Owls Head Mountain for you to enjoy the great outdoors Snowmobiling, Biking, Quadding, etc.. Miles and miles of wilderness to enjoy right out your backdoor. Some timber value. Located half way between Vancouver and Calgary. (id:6769)