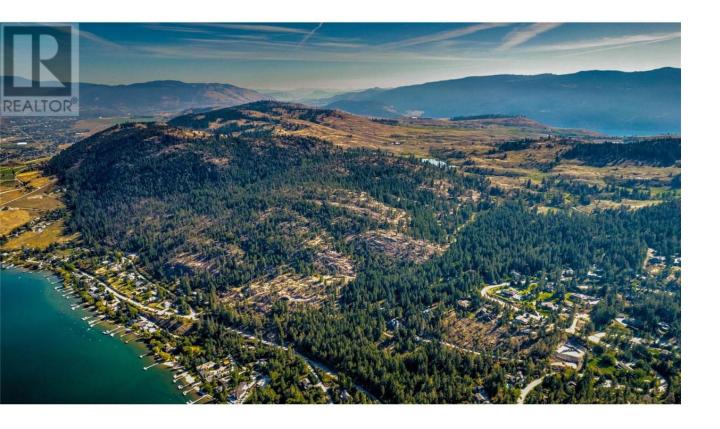

## 0000 Eastside Road Vernon British Columbia

\$1,200,000

120 acre property! Unbelievable one of a kind. This property is like no other in the area with tremendous potential, close proximity to the prospering city of Vernon, and established developments of Sunset Properties, Predator Ridge and Sparkling hills resort. Currently three individual 40 Acre titles that run contiguously. The 120 acres consists of some sloping benches, rocky faces and almost endless potential lake view sites. Long term holding property in a growing area or private three property estate. Buy now and build your estate view home. Minutes to 3 public beaches. Access off of Eastside road. City water and power services are at the lot line from Eastside Road and the sewer line already runs through the property from Predator Ridge to Eastside road. Alternative access easement through neighbouring property can be purchased. Ask Russell for more details on this. The current road access may be too steep to use. Buyer to confirm. The properties are in 3 separate titles but can not be sold off separately at this point as only one title has frontage. (id:6769)