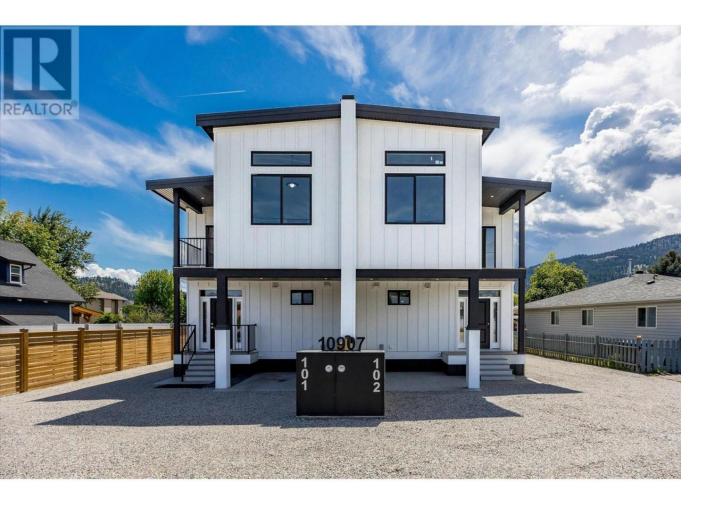

## 10907 Prairie Valley Road 1 Summerland British Columbia

\$1,290,000

Opportunity to purchase a 3200+ square foot stratified half duplex in the Summerland area of the gorgeous Okanagan Valley. This unit offers a 1800+ square foot three bedroom three bathroom main/top floor duplex unit, 750+ square foot self-contained basement suite/studio, and a 550+ square foot carriage home unit over a double car garage. This is a unique opportunity to obtain a beautiful townhome to live in while your mortgage helpers get to work on lowering your monthly costs. Even better, the carriage house unit would be perfect for a home-based business, personal studio, etc. The double-car garage and uncovered parking allow for lots of parking options for you alone, or for your tenants. The high-end finishes include notable light fixtures, exquisite tiling, stainless steel appliances, and more. Unit 1 is being offered finished, while Unit 2 (See MLS 10348894) still has finishing options available to suit your tastes. Alternatively, the entire duplex is available (See MLS 10348871), offering SIC distinct cash-flowing units, perfect for a multi-generational household, or even an owner-occupier who wants their mortgage paid for by the rental units. For that option, there would be a total of 6400+ square feet, ten potential bedrooms, ten potential bathrooms, four garage stalls (two doubles), and plenty of additional room for parking. (id:6769)