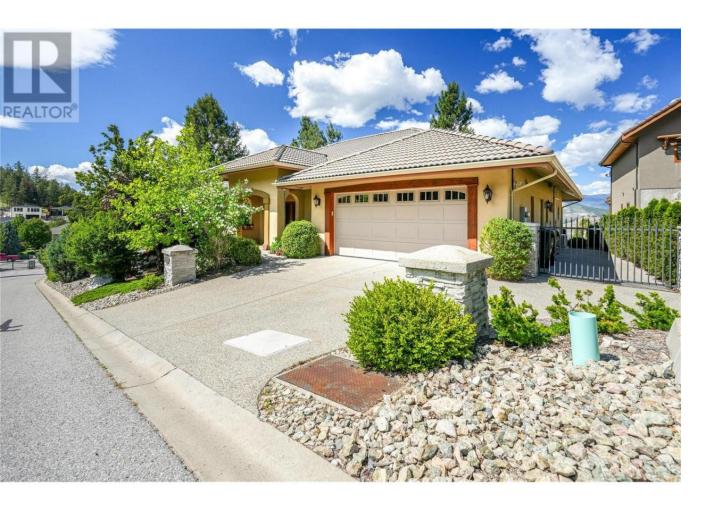

## 112 Penrose Court 1 Penticton British Columbia

\$1,100,000

Stunning level entry rancher in exquisite, Blackhawk Estates. This custom built 4015 square foot award winning home offers exceptional quality and value. Both levels are high efficiency ICF engineered exterior walls, engineered steel & concrete composite floors by Hambro, and 100% efficient hot water in floor heating. The lovely open floor plan boasts 9 foot ceilings with an inviting main floor that features a beautifully updated country kitchen with large walk-in butler's pantry and breakfast nook, master bedroom with 5-piece ensuite and walk-in closet, and an office. The lower level has 3 bedrooms, 2 full bathrooms, plus den, and an enormous games room. There is plenty of space for outdoor enjoyment including a large covered deck and trellis enclosed patio area to take in the lovely mountain views and your own backyard oasis. Convenient direct access from the rear yard to the Skaha Bluffs, hiking trails, and private nature reserve showcasing stunning views of Penticton and both lakes. There's ample parking in the attached in-floor heated double garage with pass thru door to the a 400 square foot dream workshop below . A great package, call to get more details and book your showing today. (id:6769)