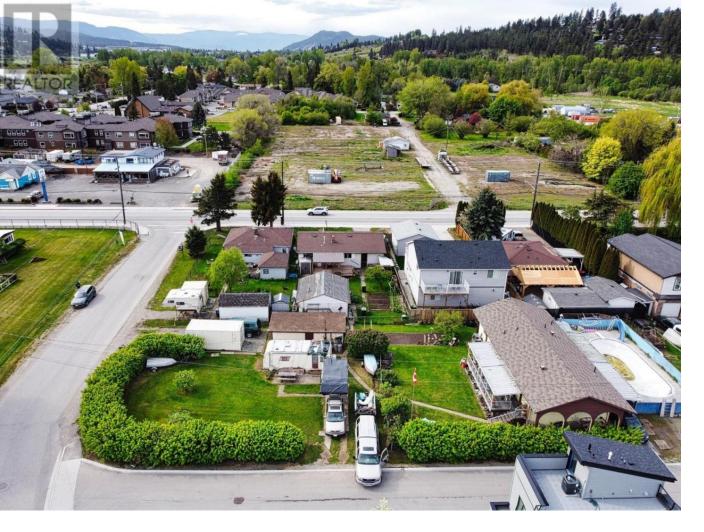

## 11518 Rogers Road 1 Lake Country British Columbia

One of three properties for sale with 100 ft frontage((approx) on Woodsdale Road, 170 ft frontage(approx) and Rogers Road plus a laneway extending approximately 190 ft(approx). Perfect location for rezoning for a mixeduse commercial development (future OCP). 3144 Woodsdale is 0.14 acres, 2 beds, 1 bath, 963 sf and tenanted. 3156 Woodsdale is 0.14 acres, 2 beds, 1 bath with 976 sf. 11518 Rogers is 0.34 acres, registered mobile home, 3 beds, 2 baths and 1,230 sf. Steps to the beach (Access off Rogers Road), parks, restaurants and amenities. Bring your ideas to this unique opportunity. On sewer, water at lot line. The houses are in fair condition and suitable for renting. Note: This property must be purchased with 3156 Woodsdale Road (MLS:10342668) and 3144 Woodsdale Road (MLS:10342667). (id:6769)