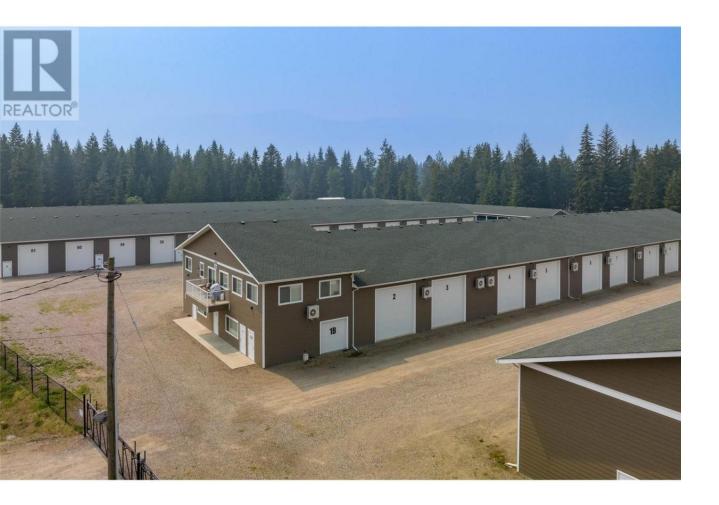

## 1249 Jordan Way 1 Scotch Creek British Columbia

Two parcels in this gated storage compound have two separate titles and two revenue streams. Consisting of a suite for residential use with attached two bay garage below and a large gated 20 unit storage building with 20 bays. Each parcel is in a strata having their own council that manages the financial business of running the strata with low monthly fees and overhead. Suite is currently rented to a tenant that manages the daily operations. The 20 bays are rented by tenants for storage of RV, cars, lake toys. In downtown Scotch Creek easy access. (id:6769)