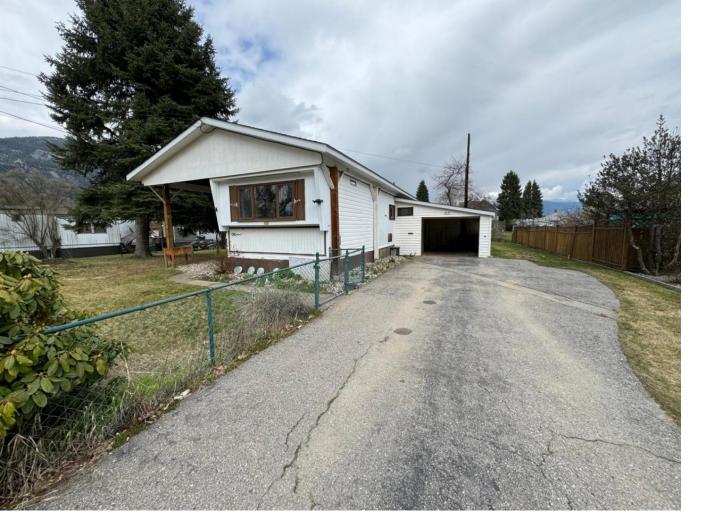

## 165 SCHULTE CRESCENT 1 Castlegar British Columbia

\$269,000

Welcome to 165 Schulte Crescent in sunny Blueberry! This home has seen some recent renovations, including all new electrical, newer septic, interior upgrades and more! The home offers 3 bedrooms, 1 bathroom, a spacious layout, attached single carport and detached storage shed. The yard is fully fenced, perfect for your pets! If you are looking for a home that is move-in ready and can offer immediate possession, book your showing today! (id:6769)