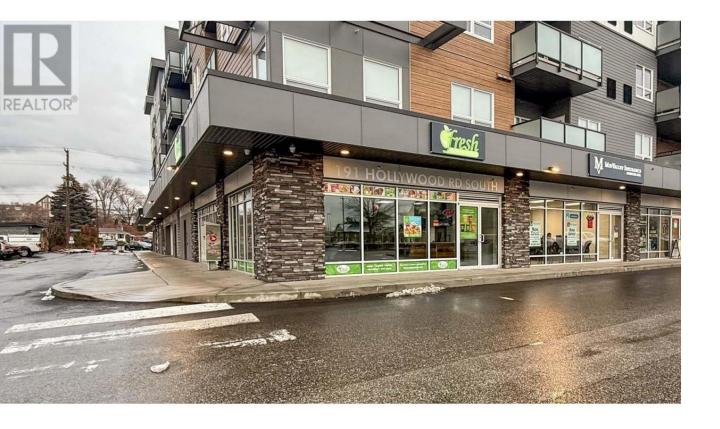

## 191 Hollywood Road 1 Kelowna British Columbia

\$34

High profile, commercial end-cap totalling +/- 1,385 SF at SoHo Kelowna. Newer commercial unit fronting Hollywood Road S. Large open floor plan ideal for retail/office uses. This is a prime corner unit in the complex with large floor to ceiling windows and glass doors that provide maximum visibility into the unit by both pedestrian and vehicle traffic. Convenient customer parking available in front of the unit and to the north side of the building. Located in a well-established commercial area in the Rutland Urban Centre, just south of the signalized intersection of Highway 33 and Hollywood Rd. Now available. (id:6769)