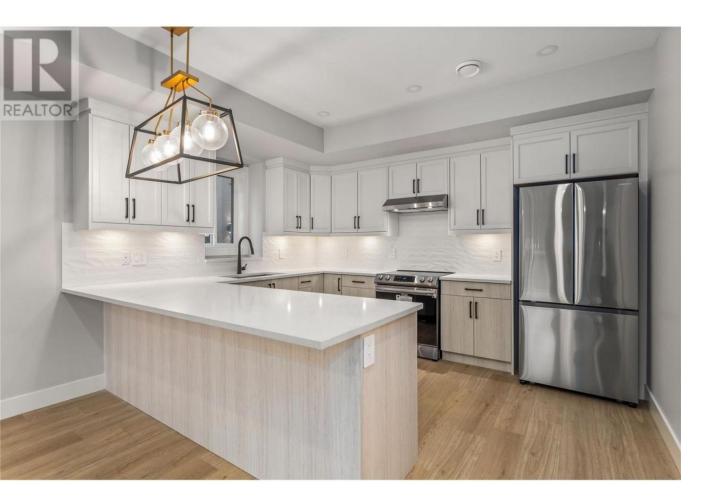

## 1916 Ethel Street 1 Kelowna British Columbia

OPEN HOUSE SATURDAY APRIL 19 from 12-3 \*\*\*\*\* Welcome to this brand-new, modern townhouse located in the highly sought-after Ethel Street Multi-Use Pathway Corridor! With a spacious layout and sleek design, this home offers 3 bedrooms and 3 bathrooms, making it perfect for families or those who love extra space. The standout feature? A massive rooftop patio, ideal for entertaining or enjoying stunning views in peace. The beautifully appointed primary suite includes a luxurious ensuite, offering a private retreat within the home. Additional highlights include a detached garage for convenience and storage. With easy access to the pathway, you'll have endless options for biking, walking, or simply enjoying the outdoors. This home is the perfect blend of comfort, style, and location. Don't miss out-schedule your showing today! (id:6769)