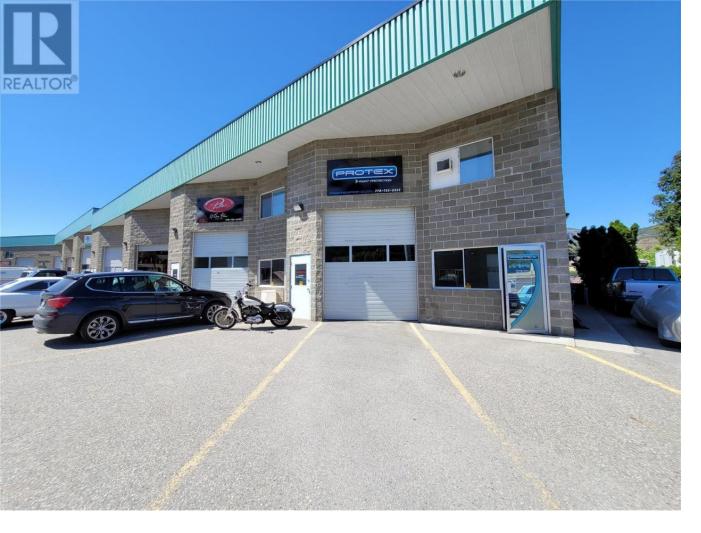

## 2520 Juliann Road 1 & 2 West Kelowna British Columbia

\$1,195,000

Introducing a fantastic investment opportunity in the heart of West Kelowna! Located at 2520 Juliann Rd, these two commercial strata units are perfect for both investors and owner-occupiers looking to capitalize on the region's growing demand for light industrial space. Unit 1 is 1,840 sq ft of versatile space, while Unit 2 offers an additional 1,460 sq ft, both equipped with functional overhead doors for easy access and adaptability. Zoned Industrial 1, these units are primed for a diverse range of uses, making them ideal for businesses in sectors ranging from warehousing to high technology. (id:6769)