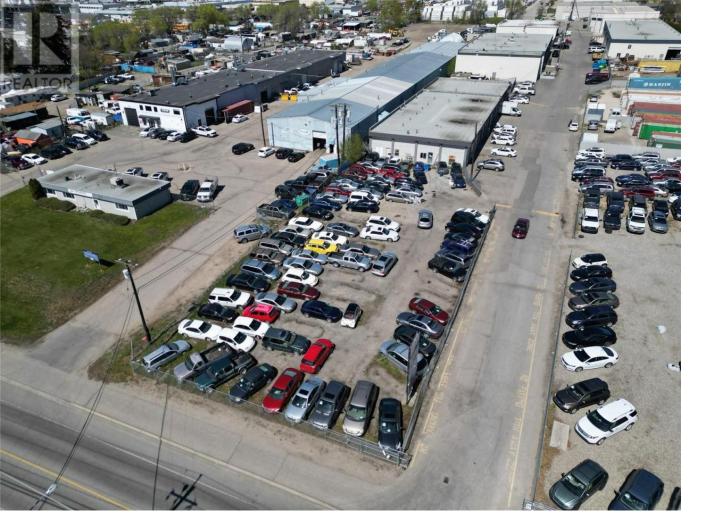

## 880 Leathead Road 1 & 2 Kelowna British Columbia

Amazing opportunity to lease a high exposure warehouse with large storage yard located on Leathead Road. Approximately 3,532 sqft, the warehouse is currently in a shell condition and is ready to be built out to suit your business. The fenced yard area fronting the unit on Leathead Rd is approx. 16,768 sqft. Owner to provide build out incentives to qualified tenants. (id:6769)