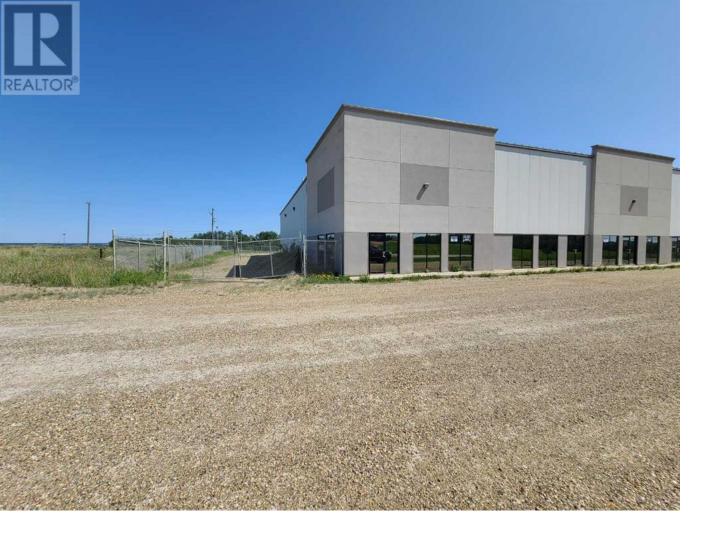

## 1 2 Peace River Alberta

\$10

This is a great shop space for lease for those looking for some office space along with shop space right close to Peace River. There is 7900 sq feet of space and two bays with 16x20 powered overhead doors. Directly adjacent Weberville Road (Hwy 743) you have great access and visibility for your business. Plus there is available fenced yard space if you need it. The owner is open to options and ready to get this spaces leased so call today to find out more! (id:6769)