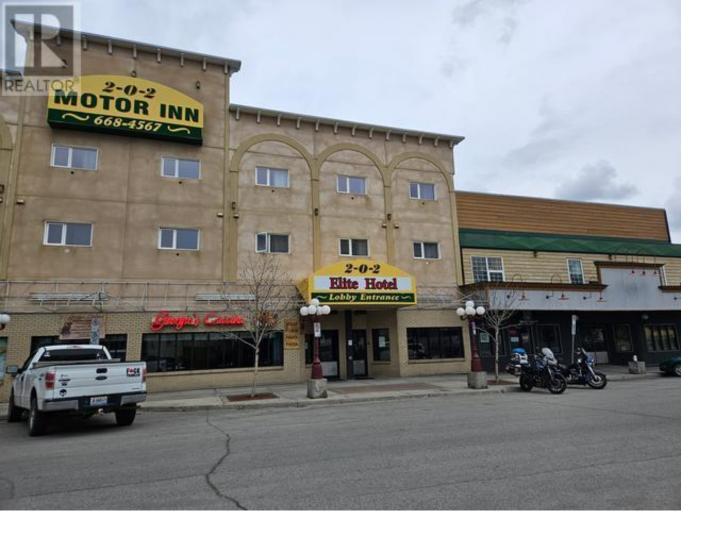

## Whitehorse Yukon

\$2

Opportunity knocks with this awesome downtown location (Elite Hotel/Jarvis & 2nd). Come see this enormous (8700 sq ft), affordable, ground level rental space. Was formerly a bar/ lounge/off sales business, so there are cooler rooms and washrooms, however the landlord is open to hearing your business ideas. Great foot traffic for both locals and tourists. Monthly rent at \$15000 net. With almost all expenses taken care of, start-up will be a breeze! Get your creative business ideas flowing (eg. restaurant, offices, thrift store, pop up rental stores, event hall, multiple small businesses etc. groceries etc.) The huge parking lot could be used for special events (with permission). Close to transit, trails, hotels, shops, river front, shopping. Your customers will have close to 5000 sq ft of open space parking. Sprouting your business endeavors at this location is a win. Contact your Realtor to view this massive location (id:6769)