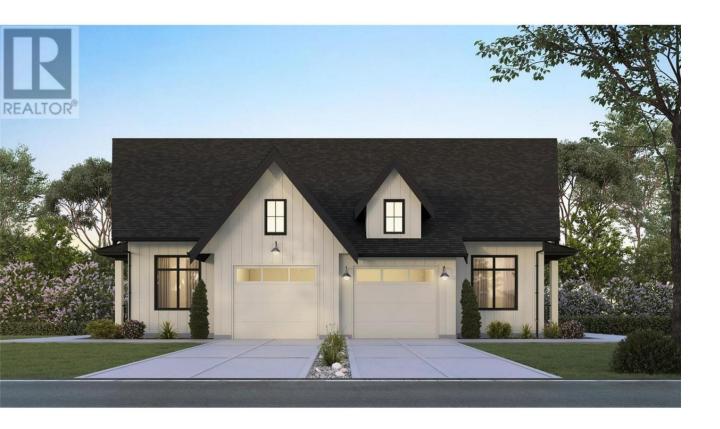

## 2451 Bradley Drive 1 Armstrong British Columbia

\$699,900

ROSEMONT. Proudly developed by Wesmont Homes. Belgium Farmhouse inspired DUPLEX homes in the Armstrong Valley. This MASTER ON THE MAIN 2 bdrm, 2 bath home features an open concept main floor w/gourmet kitchen incl. high end SS appliances, shaker cabinets and island w/quartz countertops, black hardware/faucet & more! Stunning great room features laminate plank flooring & cozy fireplace overlooking the spacious fenced back yard. Primary bedroom includes walk in closet and spa-inspired ensuite with double vanity with undermount sinks & large shower. Separate laundry and mud rooms conveniently accessed from the single car garage and main living area. Basement is unfinished but can be fully finished with 2 bed/2 bath or 1 bed/1 bath plus 1 bed/1 bath legal suite. Walking distance to the golf course and restaurant. Close to all amenities and easy access to the highway. Completion May 2025. (id:6769)