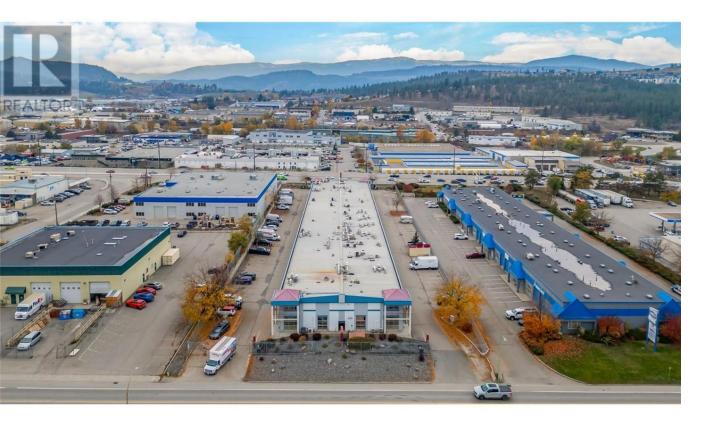

## 2550 Acland Road 1 Kelowna British Columbia

This corner unit, approximately 1900 sq. ft. in size, is strategically located at Kelowna Springs Centre, close to Highway 97 and Kelowna International Airport. This I1 - Industrial Strata features 1037 sq ft on the main floor and a full second-floor build-out, featuring a professionally constructed concrete mezzanine. The unit includes a large roll-up bay door, bathrooms on each level, multiple offices, in-unit laundry, a boardroom, and a front reception area with a waiting room. Security is bolstered by a fully fenced perimeter with an automated gate, and the property comes with 3 reserved parking stalls. Located at the front entrance for maximum exposure, this industrial space is ready to accommodate a variety of uses! (id:6769)