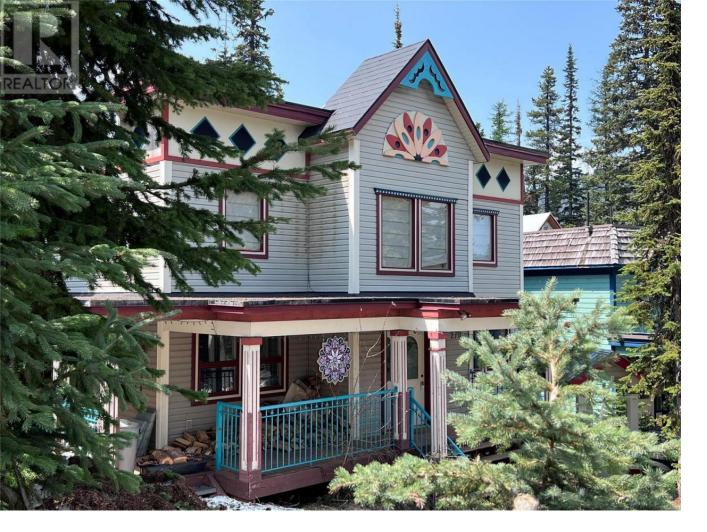

## 270 Monashee Road 1 Vernon British Columbia

\$1,399,000

Welcome to ""SNOWD INN""! This is a rare opportunity to purchase a remarkable mountain home with an incredible ski-in / ski-out location. This home backs right onto the Silver Queen run and is close to Tube Town, the Skating Pond, and gives easy access to the cross country and snowshoe trails. At 3750 square feet this 5 bed, 4 bath home offers a lot! You will be in awe of the huge vaulted ceiling and the impressive stone, 2 sided (gas assist) wood burning fireplace filling the center of the home. Get the fire crackling and everyone will be enjoying the amazing ambiance provided to the kitchen and living room spaces. Beyond the kitchen, living, and dining room spaces, the main level features a guest bedroom, main bathroom, laundry room, steam shower, boot room, and separate main entrance for guests. Outside this level is the hot tub where you can soak the weary legs and watch the sunset. Upstairs is the primary bedroom with large private sitting area, and 2 kids rooms with beautiful custom built bunks and a genius 'kids common area' for hanging out. BONUS SPACE - The basement of this home features an additional space great for teenagers or to keep for yourself to use as a base at the mountain while you rent out the main house. In addition to this, this home has a separate stratified suite that is not part of this sale. (id:6769)