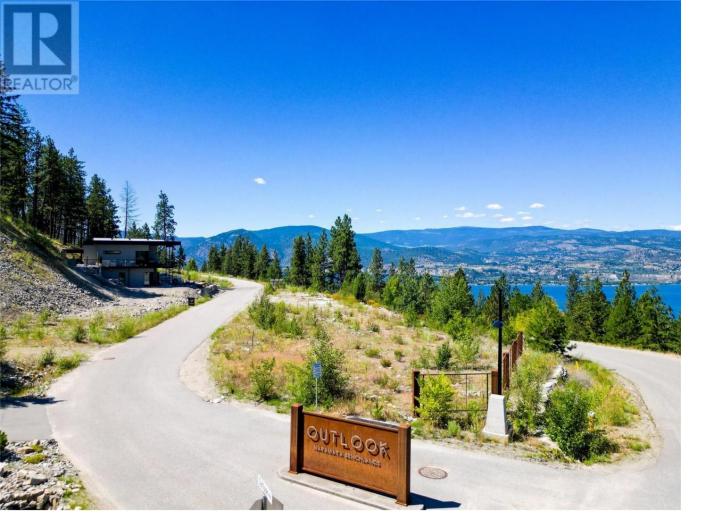

## 1-3055 Outlook Way Naramata British Columbia

INCREDIBLE OPPORTUNITY to design your ideal home! Arguably one of the MOST STUNNING LOTS lots available, it offers EXPANSIVE, PANORAMIC VIEWS of Okanagan Lake - stretching from Penticton to Peachland and all points in between. The property is ready for construction, with engineering, geotechnical studies, and site prep already completed. Nestled in the heart of the renowned Naramata Benchlands, this location is more than just a place to live - it's a lifestyle. Surrounded by world-class wineries, scenic cycling routes, hiking trails, and lake access just minutes away, Naramata offers the perfect balance of recreation and relaxation. Treat yourself to the quality of life you've earned and build your dream home in one of the most beautiful and vibrant communities in the Okanagan Valley. (id:6769)