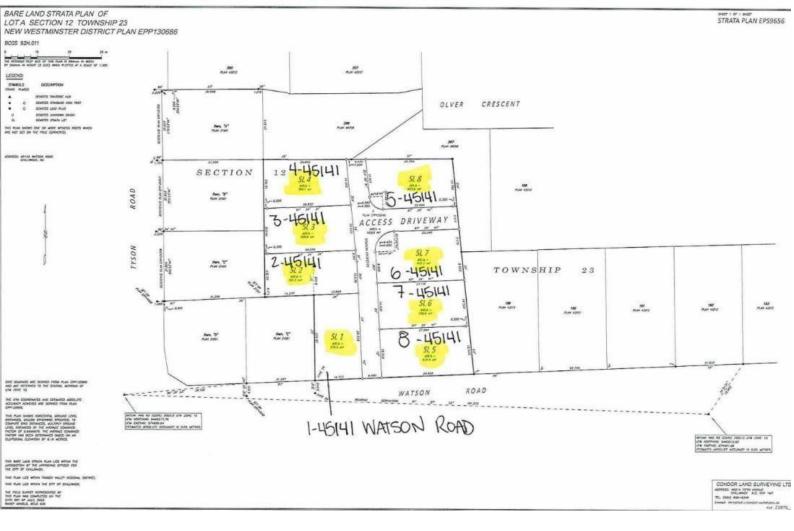

## 45141 WATSON Road 1 Chilliwack British Columbia

Rear opportunity to buy lot in most desired neighborhoods of Sardis. Close to all levels of schools and University of Fraser valley. Build your dream home, This is the only lot available in this area and wont last very long. (id:6769)