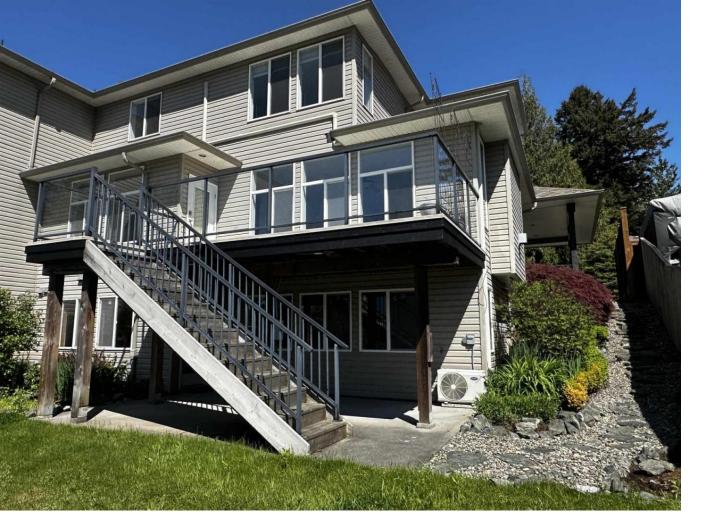

## 45986 BRIDLE RIDGE Crescent 1 Chilliwack British Columbia

\$999,900

Just renovated two-story w/basement half-duplex with a MILLION DOLLAR VIEW of Chilliwack River Valley! Three spacious bedrooms upstairs, each with a walk-in-closet, another bedroom on main (could also be a den). The daylight walk-out basement is partly finished and has suite potential (check with city by-laws for info). There's a brand new hot water tank, new luxury vinyl plank flooring on all three floors, all new paint and trim. This very spacious half-duplex is the same size as a generously sized detached home! There's a full-sized double garage plus additional outside parking. This is a strata lot, however there are no strata fees. Enjoy breathtaking sunsets on your BIG south facing sundeck...this home is all about the VIEWS! (id:6769)