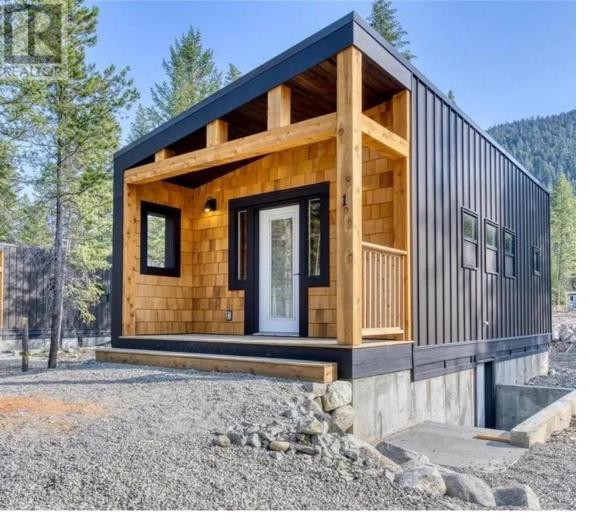

## 5533 33 Highway 1 Beaverdell British Columbia

Affordable riverfront cabin. Built in 2022 and sold furnished. Leave the city behind. Fish the Kettle River and hunt in the mountains. Tons of wildlife. Barbecue, go hiking, get some ice cream at the local store. No hauling the big RV over the mountains, you can just drive and enjoy! No noise except the chirping and scurrying of the local wildlife. Generous lot size, you have enough space to invite friends to join you. Certified home with loft and finished basement on 0.33 acres if riverfront property directly on the Kettle River 3 kms south of Beaverdell, 30 minutes from Big White turnoff. (id:6769)