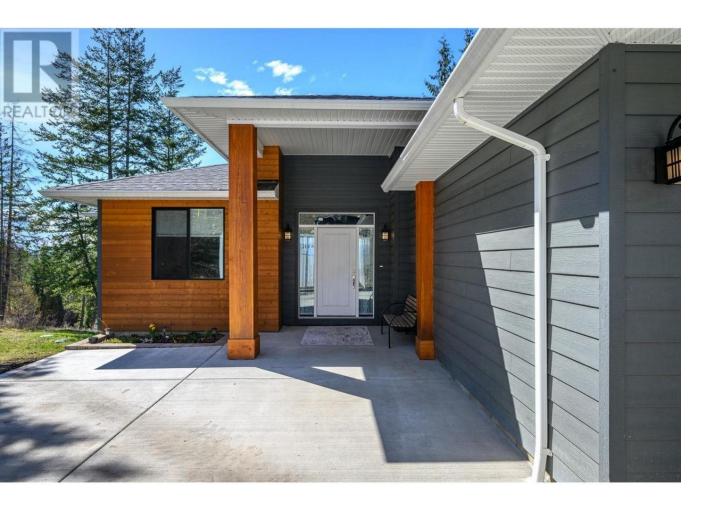

## 5720 Hartnell Road 1 Vernon British Columbia

\$1,399,000

This custom built rancher home with a full walk out basement sits on 2.7 acres in an ideal BX location! The home features 4 bedrooms plus a den, tons of counter space and a great open concept living room that leads out to your oversized fully covered deck where you can take in the gorgeous valley and lake views. The lower level has tons of storage and even a 18' x 19' workshop with exterior access! Currently the home has a great little wet bar space but could easily be suited with a full kitchen. Lots of possibilities on this lot for building a detached shop as well! This location is close to crown land for all your outdoor activities and still close to all Vernon's amenities (id:6769)