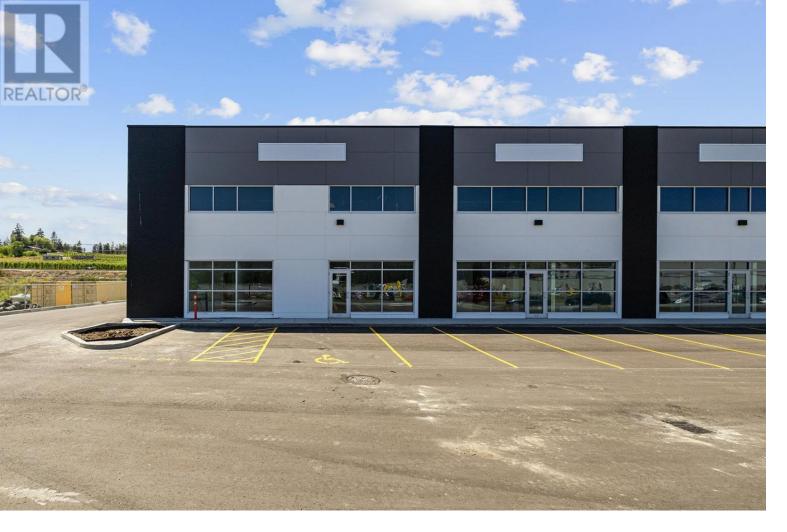

## 6280 Lapointe Drive 1 Kelowna British Columbia

\$15

Brand NEW Building. 6280 Lapointe Drive at the Airport. Construction almost complete. Occupancy expected late June early July 2025. 9 spaces available for Lease. Landlord provides complete fit up of offices, showrooms, lunchrooms and washrooms. #1 - 6,032 Total Square Feet including Mezzanine #2-#8 are all the same square feet - 4,097 including Mezzanine #9 - 5,450 Total Square Feet including Mezzanine. (id:6769)