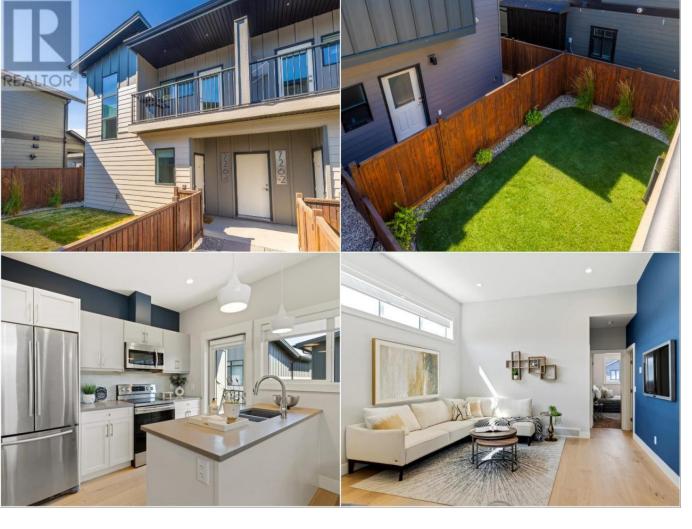

## 726 Coopland Crescent 1 Kelowna British Columbia

\$539,000

Situated in Kelowna's SOUGHT AFTER SOUTH PANDOSY (""SOPA"") neighbourhood, you'll love the convenience of this INCREDIBLE LOCATION and the brilliance of this PERFECT HOME. This home ""checks all the boxes" as it includes a PRIVATE YARD (pet friendly), a SECURE GARAGE, an amenity rich location and a home with a perfect floorplan and stunning finishings. Inside you'll love the open concept design, the high ceilings and the numerous windows. The kitchen is stunning, offering lots of cabinet and counter space, classy cabinetry, high end stainless steel appliances, plus beautiful hardware and backsplash. High ceilings compliment the home and an oversize living room provides an ideal space for relaxing after a busy day. The large open concept main level is also ideal for entertaining as there is room for everyone. Continuing to impress is a large primary bedroom with space for most any bedroom suite. A second bedroom makes for a great guest space or could double as an office for those who work from home. A four piece washroom continues to impress and the separate laundry room is pleasing to the eye. Whether BBQing or just enjoying the fresh air, you'll love the private deck that overlooks your fenced yard. Other bonuses include a superb entranceway with custom shelving, secure storage & HVAC room within your garage, built in vacuum and high efficiency furnace. The location is minutes from public beaches, shopping, schools, restaurants, brew pubs, amenities & so much more. \*GST IS PAID (id:6769)