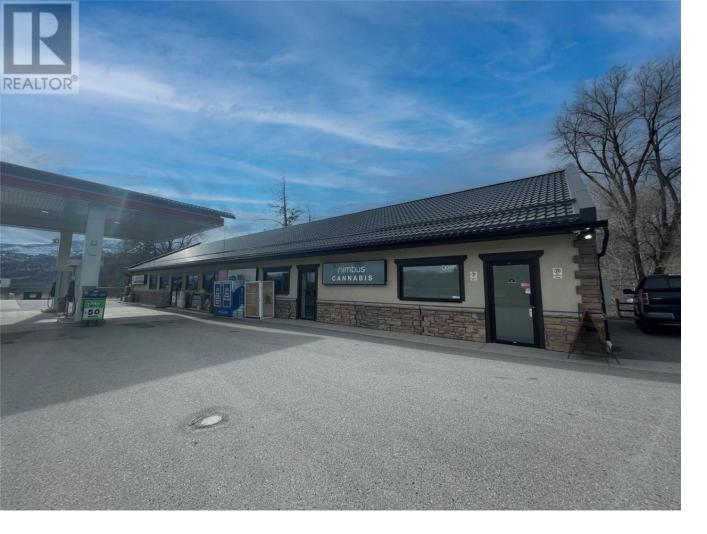

## 8102 97 Highway 1 Oliver British Columbia

\$28

Drive-Thru Opportunity Available on Highway 97! This 842 sq. ft. space is currently built out as a cannabis shop with an adjacent office unit. Unit 1 can be leased individually or combined with the neighboring Unit 2, offering an additional 842 sq. ft., for a total of 1,684 sq. ft. 1-8102 Highway 97, is ideal for a quick-service restaurant, retail space, or personal service establishment. It is conveniently situated just 8 minutes from Oliver Airport, 32 minutes to the US Border, and 33 minutes from Penticton. The landlord is open to constructing a drive-thru for the right tenant. Nearby, the District Wine Village—a South Okanagan tourism hotspot—features farmers' markets, events, and a vibrant space for wineries to showcase their products. (id:6769)