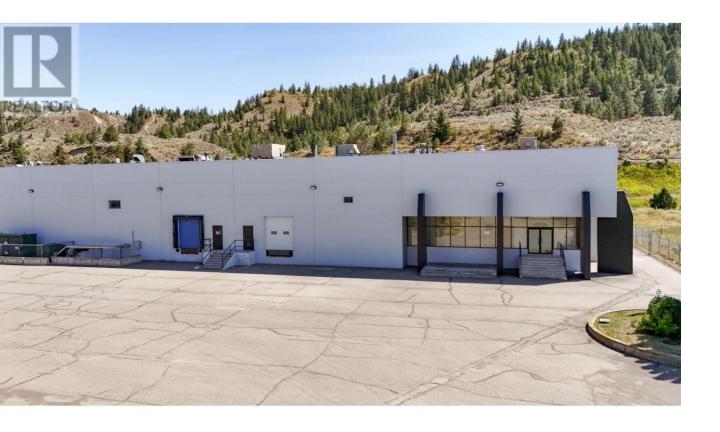

## 9989 Dallas Drive 1 Kamloops British Columbia

ŞE

Outstanding opportunity to sublease a large industrial-warehouse unit in the Dallas Drive Industrial Area, located only 15 minutes east of Kamloops, BC. Unit totals approx. 20,330 SF with large open warehouse space, featuring 2 dock-level loading bays at the front of the building and 2 grade-level bays to the rear offering drive-in access. Warehouse space features approx. 22 ft ceilings, 1,200-amp electricalservice, highefficiency LED lighting, hanging gas heaters and rooftop mounted HVAC units. Approx. 1,500 SF of renovated office space andwashrooms withbaseboard heaters to the front of the unit. Large, dedicated parking area to the front of the building with an unsecure, paved,yard to the rearwhich provides potential for outdoor storage. Zoned I2 - General Industrial allows for a full range of industrial uses.Conveniently located witheasy access to and from the Trans-Canada Highway. Sublease expires October 31, 2028. (id:6769)